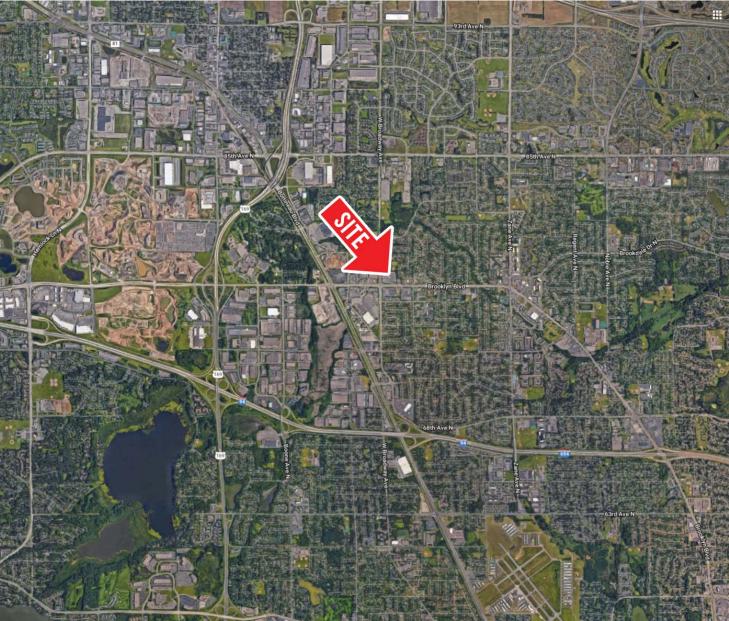

| TRAFFIC COUNTS     |            |  |
|--------------------|------------|--|
| Brooklyn Boulevard | 18,900 VPD |  |
| Broadway Avenue    | 11500 VPD  |  |
|                    |            |  |