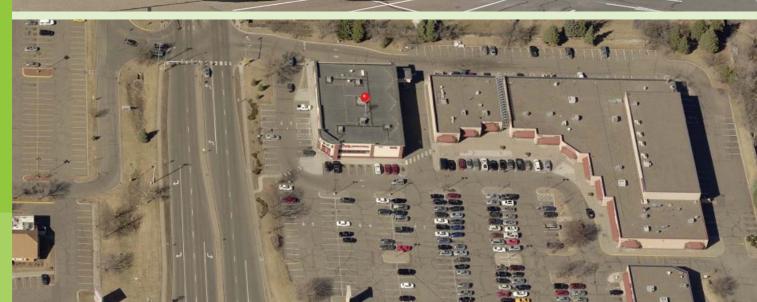

# BROOKLYN PARK - FORMER CVS

## 7996 Brooklyn Boulevard BROOKLYN PARK, MN 55445